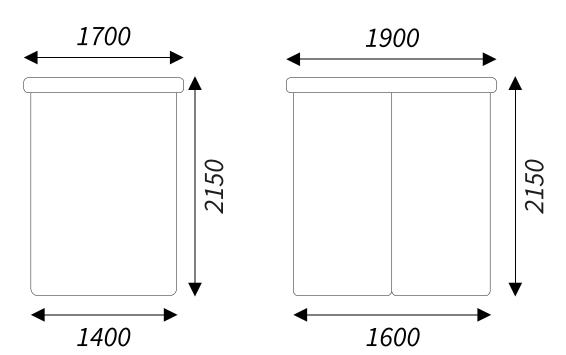

# **Dimensions of elements**

# **Frame** Rahmen

without a case for bedding ohne Bettkasten

with a case for bedding mit Bettkasten