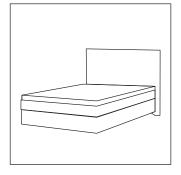

# **Dimensions of elements**

# **Frame** Rahmen

without a case for bedding ohne Bettkasten

with a case for bedding mit Bettkasten