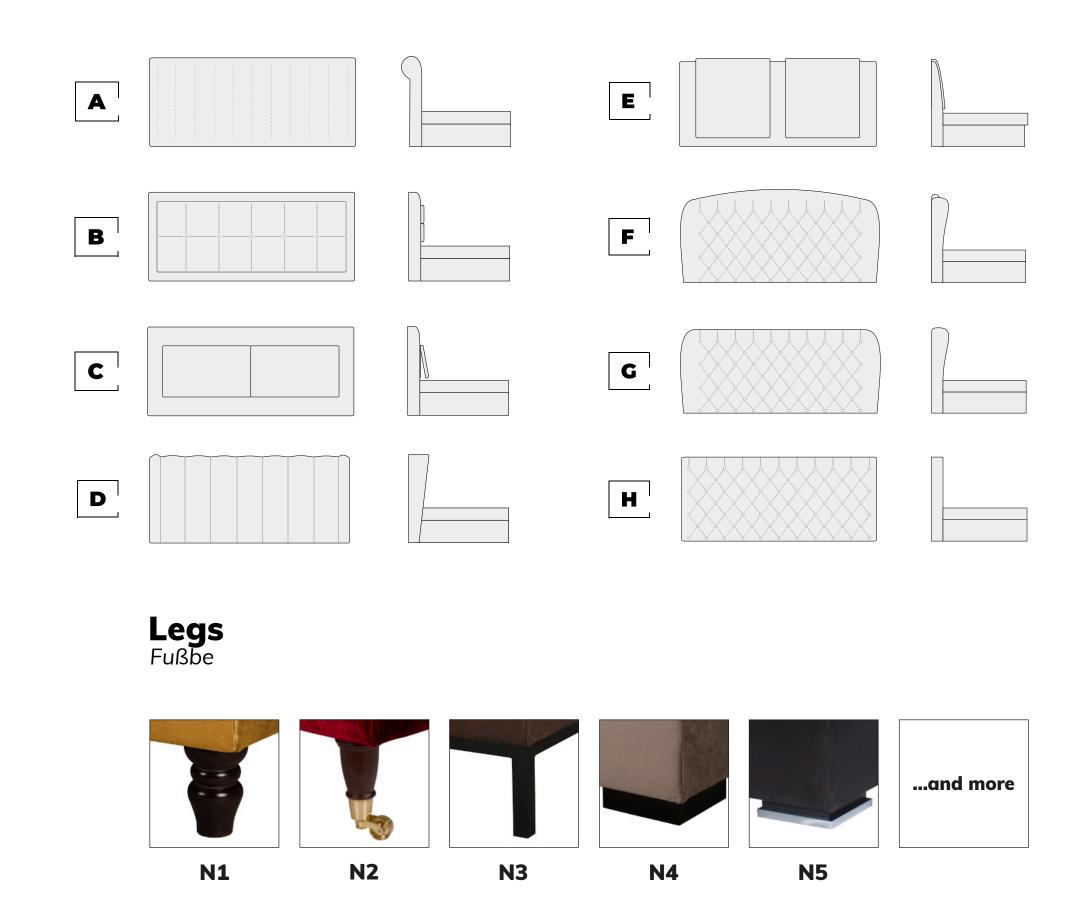

es and keep our clients informed on its condition in every stage of production.



# Explore our collections









# Comfort and functionality

Sophisticated and stylish, attracting the attention of every demanding customer. Thanks to an innovative approach to design, our products are characterised by outstanding style and comfort of use, with a wide range of available finishes which enables us to meet the specific needs of our customers.

# **Dimensions of elements**























### BEATRIS COLLECTION

Fabryka Mebli Tapicerowanych ul. Bukowska 42 62 – 060 STĘSZEW

tel. +48 618 197 955 fax: +48 618 134 967



# **Frame** Rahmen



without a case for bedding ohne Bettkasten



with a case for bedding mit Bettkasten

# **Mattress**

Matrace



**Topper** Topper



# Headboard