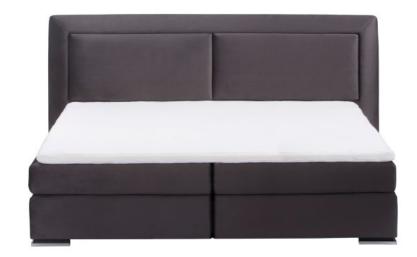

# **Dimensions of elements**

# **Frame** Rahmen

without a case for bedding ohne Bettkasten

with a case for bedding mit Bettkasten